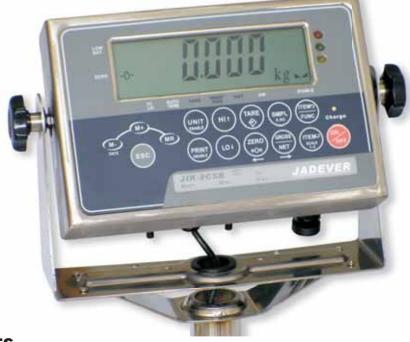

## JIK-8 CSB

Weighing Indicator Stainless IP67

## **FEATURES**

- Easy to read large LCD display with green LED backlight
- Stainless steel
- Dual channel as a standard feature for a JIK-8 (connection to larger platform and floor scales)
- Zero / Tare / Weighing / Simple counting / Percent weighing / Net / Gross / Accumulation / Serial No. / Check weighing functions
- Auto shut off for power saving
- Options: 2 Relay interfaces, 1 RS-232 interface
- JIK indicator is the solution to your weighing indicator applications that require multiple functions, rugged construction, comprehensive yet intuitive software and multiple connectivity options

| Model                | JIK-8 CSB                                              |
|----------------------|--------------------------------------------------------|
| Housing              | Stainless steel                                        |
| Resolution           | 1/60,000                                               |
| Weighing Units       | kg / g / lb / pcs / %                                  |
| Display              | 6 digits, 30mm digit height, green backlit LCD display |
| Dimension (mm)       | 250x150x90                                             |
| Weight (kg)          | Net weight 3.03kg Gross weight 3.46kg                  |
| Power Supply         | 9V / A1 Adaptor, or 6V/3Ah rechargeable battery        |
| Load Cell Excitation | DC 5V, up to 8x350 ohm load cells                      |
| Operating Temp       | -5°C~40°C                                              |
| Certification        | OIML, CE                                               |